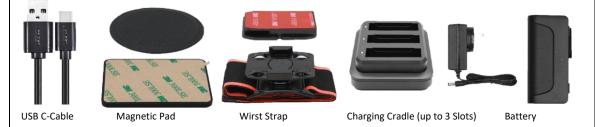

Contact:

sales@agillox.com www.agillox.com

| Technical Specifications                        | AGX WRx Mini                                                                                                                                                                                                                                                                                                                                           |
|-------------------------------------------------|--------------------------------------------------------------------------------------------------------------------------------------------------------------------------------------------------------------------------------------------------------------------------------------------------------------------------------------------------------|
| Physical Charateristics                         |                                                                                                                                                                                                                                                                                                                                                        |
| Dimensions                                      | 108 mm × 78 mm × 18 mm                                                                                                                                                                                                                                                                                                                                 |
| Weight                                          | 200 g / 7.05 oz.                                                                                                                                                                                                                                                                                                                                       |
| Port                                            | Type C USB                                                                                                                                                                                                                                                                                                                                             |
| Power Supply                                    | USB, Type-C                                                                                                                                                                                                                                                                                                                                            |
| LED Indicator                                   | Red indicator will be ON when charging;<br>Green indicator will be ON when device has been fully charged;<br>Blue indicator will be ON when battery is higher than 20%;<br>Blue indicator will flash when battery is lower than 20%;<br>Bluetooth is not paired when bluetooth indicator is OFF;<br>Bluetooth is paired when bluetooth indicator is ON |
| Button                                          | ON/OFF, SCAN                                                                                                                                                                                                                                                                                                                                           |
| Battery                                         | 2000 mAh (removable)                                                                                                                                                                                                                                                                                                                                   |
| Charging Current & Duration                     | 5 V / 1.5 A & 2 hours                                                                                                                                                                                                                                                                                                                                  |
| Developing Environment                          |                                                                                                                                                                                                                                                                                                                                                        |
| SDK - Security                                  | Android / IOS SDK Supported - RFID Encrypted Module (Reserve)                                                                                                                                                                                                                                                                                          |
| Communication                                   |                                                                                                                                                                                                                                                                                                                                                        |
| USB                                             | USB connection to realize data transfer (Type C)                                                                                                                                                                                                                                                                                                       |
| Bluetooth                                       | Bluetooth 4.0                                                                                                                                                                                                                                                                                                                                          |
| RFID-Reader                                     |                                                                                                                                                                                                                                                                                                                                                        |
| Frequency                                       | 920-925 MHz / 902-928 MHz / 865-868 MHz                                                                                                                                                                                                                                                                                                                |
| Protocol                                        | EPC C1 GEN2 / ISO18000-6C                                                                                                                                                                                                                                                                                                                              |
| Output Power                                    | 1W (30dBm, support +5~+30dBm adjustable)<br>2W Optional (33dBm, for Latin America, etc.)                                                                                                                                                                                                                                                               |
| Read Range (depending on Tag, Environment etc.) | > 9 m (open outdoors, Impinj MR6 tag)                                                                                                                                                                                                                                                                                                                  |
| Fastest Read Rate                               | 900+ tags/sec                                                                                                                                                                                                                                                                                                                                          |
| Antenna parameter                               | Circular Polarized Antenna (3dBic)                                                                                                                                                                                                                                                                                                                     |
| Engine                                          | CM2000-1 module based on Impinj Indy R2000                                                                                                                                                                                                                                                                                                             |
| Environment                                     |                                                                                                                                                                                                                                                                                                                                                        |
| Operating Temperature                           | -20 °C to +50 °C                                                                                                                                                                                                                                                                                                                                       |
| Storage Temperature                             | -40 °C to +70 °C                                                                                                                                                                                                                                                                                                                                       |
| Humidity                                        | 5%RH - 95%RH non condensing                                                                                                                                                                                                                                                                                                                            |
| Dropping                                        | 1.2 m dropping on concrete                                                                                                                                                                                                                                                                                                                             |
|                                                 |                                                                                                                                                                                                                                                                                                                                                        |