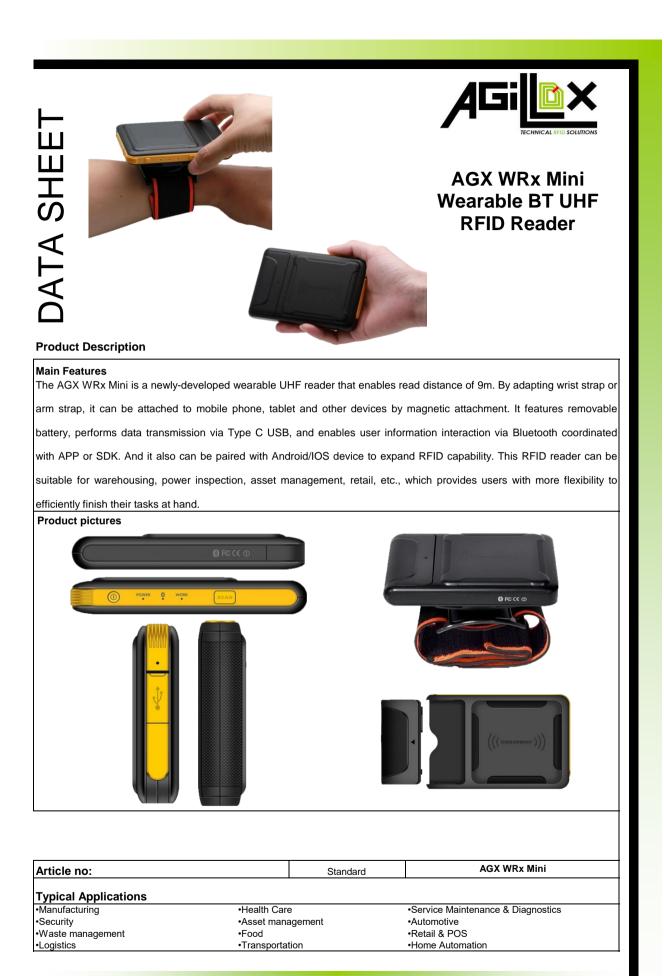

Contact:

sales@agillox.com www.agillox.com

| Technical Specifications                        | AGX WRx Mini                                                                                                                                                                                                                                                                                                                                           |
|-------------------------------------------------|--------------------------------------------------------------------------------------------------------------------------------------------------------------------------------------------------------------------------------------------------------------------------------------------------------------------------------------------------------|
| Physical Charateristics                         |                                                                                                                                                                                                                                                                                                                                                        |
| Dimensions                                      | 108 mm × 78 mm × 18 mm                                                                                                                                                                                                                                                                                                                                 |
| Weight                                          | 200 g / 7.05 oz.                                                                                                                                                                                                                                                                                                                                       |
| Port                                            | Type C USB                                                                                                                                                                                                                                                                                                                                             |
| Power Supply                                    | USB, Type-C                                                                                                                                                                                                                                                                                                                                            |
| LED Indicator                                   | Red indicator will be ON when charging;<br>Green indicator will be ON when device has been fully charged;<br>Blue indicator will be ON when battery is higher than 20%;<br>Blue indicator will flash when battery is lower than 20%;<br>Bluetooth is not paired when bluetooth indicator is OFF;<br>Bluetooth is paired when bluetooth indicator is ON |
| Button                                          | ON/OFF, SCAN                                                                                                                                                                                                                                                                                                                                           |
| Battery                                         | 2000 mAh (removable)                                                                                                                                                                                                                                                                                                                                   |
| Charging Current & Duration                     | 5 V / 1.5 A & 2 hours                                                                                                                                                                                                                                                                                                                                  |
| Developing Environment                          |                                                                                                                                                                                                                                                                                                                                                        |
| SDK - Security                                  | Android / IOS SDK Supported - RFID Encrypted Module (Reserve)                                                                                                                                                                                                                                                                                          |
| Communication                                   |                                                                                                                                                                                                                                                                                                                                                        |
| USB                                             | USB connection to realize data transfer (Type C)                                                                                                                                                                                                                                                                                                       |
| Bluetooth                                       | Bluetooth 4.0                                                                                                                                                                                                                                                                                                                                          |
| RFID-Reader                                     |                                                                                                                                                                                                                                                                                                                                                        |
| Frequency                                       | 920-925 MHz / 902-928 MHz / 865-868 MHz                                                                                                                                                                                                                                                                                                                |
| Protocol                                        | EPC C1 GEN2 / ISO18000-6C                                                                                                                                                                                                                                                                                                                              |
| Output Power                                    | 1W (30dBm, support +5~+30dBm adjustable)<br>2W Optional (33dBm, for Latin America, etc.)                                                                                                                                                                                                                                                               |
| Read Range (depending on Tag, Environment etc.) | > 9 m (open outdoors, Impinj MR6 tag)                                                                                                                                                                                                                                                                                                                  |
| Fastest Read Rate                               | 900+ tags/sec                                                                                                                                                                                                                                                                                                                                          |
| Antenna parameter                               | Circular Polarized Antenna (3dBic)                                                                                                                                                                                                                                                                                                                     |
| Engine                                          | CM2000-1 module based on Impinj Indy R2000                                                                                                                                                                                                                                                                                                             |
| Environment                                     |                                                                                                                                                                                                                                                                                                                                                        |
| Operating Temperature                           | -20 °C to +50 °C                                                                                                                                                                                                                                                                                                                                       |
| Storage Temperature                             | -40 °C to +70 °C                                                                                                                                                                                                                                                                                                                                       |
| Humidity                                        | 5%RH - 95%RH non condensing                                                                                                                                                                                                                                                                                                                            |
| Dropping                                        | 1.2 m dropping on concrete                                                                                                                                                                                                                                                                                                                             |
|                                                 |                                                                                                                                                                                                                                                                                                                                                        |