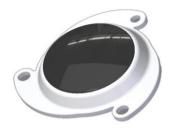

### RFO-BC01 BLE Beacon

Simply follow your assets

### Ease of use

With this beacon you can easily follow assets such as hoists, wheelchairs, beds and other (medical) equipment.

You can easily stick the beacon or screw it on the asset that you want to follow.

## Technical Specification Dimensions (L x W x H) 48mm x 12mm Weight 16 grams Battery life 2 to 5 years (depending on usage) IP rating IP65 Power CR2032 Built-in battery Bluetooth BLE 5.0 /iBeacon Fixation Adhesive or screws (only model with holes)