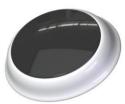

### RFO-BC01 BLE Beacon

Simply follow your assets

### Ease of use

With this beacon you can easily follow assets such as hoists, wheelchairs, beds and other (medical) equipment.

You can easily stick the beacon or screw it on the asset that you want to follow.

## Technical Specification Dimensions (L x W x H) 48mm x 12mm Weight 16 grams Battery life 2 to 5 years (depending on usage) IP rating IP65 Power CR2032 Built-in battery Bluetooth BLE 5.0 /iBeacon Fixation Adhesive or screws (only model with holes)