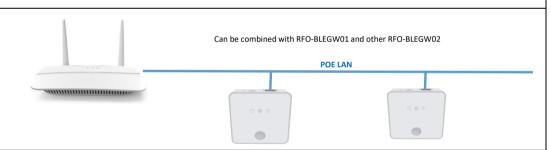

#### EASE OF USE

The Gateway locates BLE devices and allows you to receive alarms and status information from these devices.

It is possible to realize a complete BLE network or to strengthen an existing BLE network.