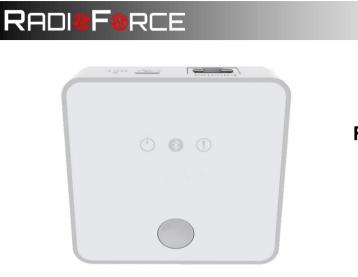

## Product Description

RFO-BLEGW02 Gateway with Ethernet and Wifi

Strengthen or extend your existing BLE network or create a comletely new BLE network.

## EASE OF USE

The Gateway locates BLE devices and allows you to receive alarms and status information from these devices.

It is possible to realize a complete BLE network or to strengthen an existing BLE network.

The gateway is easy to install. You simply mount it on the wall. It is also possible to place it on the wall, ceiling or profile of a suspended ceiling using the magnetic mounting kit.

## **Technical Specification**

| Dimensions (L x W x H) | 70mm x 70mm x 24mm                        |
|------------------------|-------------------------------------------|
| Weight                 | 195 grams                                 |
| IP rating              | IP54                                      |
| Power                  | POE Adapter                               |
| Bluetooth              | BLE 5.2                                   |
| WWAN                   | 4G (LTE-TDD/LTE-FD, 850/900/1800/1900MHZ) |
| WLAN                   | 4GHz Wi-Fi                                |
| LAN                    | 100Mbit Ethernet                          |