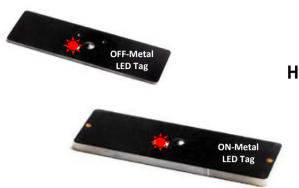

### RFO-LED2090M&L RFID tags with led indicator

RFO-LED2090L and RFO-LED2090M are RFID location tracking tags with LED indicator that can be turned on through RF command allowing quick and easy visual identification of a specific tag among several others.

## **Functional Specifications:**

Weight

| RFID Protocol                | EPC Class1 Gen2, ISO18000-6C                                                      | EPC Class1 Gen2, ISO18000-6C                                                  |  |
|------------------------------|-----------------------------------------------------------------------------------|-------------------------------------------------------------------------------|--|
| Frequency                    | US 902-928MHz, EU 865-868MHz                                                      | US 902-928MHz, EU 865-868MHz                                                  |  |
| IC type                      | XBL2005-KX                                                                        | XBL2005-KX                                                                    |  |
| Memory                       | EPC 128bits, User 1312bits, TID96bits                                             | EPC 128bits, User 1312bits, TID96bits                                         |  |
| Write Cycles                 | 1 time                                                                            | 1 time                                                                        |  |
| Functionality                | Read/write                                                                        | Read/write                                                                    |  |
| Data Retention               | 50 years                                                                          | 50 years                                                                      |  |
| Item                         | RFO-LED2090 OFF-Metal                                                             | RFO-LED2090 ON-Metal                                                          |  |
| Applicable Surface           | Non-metallic surface                                                              | Metal Surfaces                                                                |  |
| Read Range:(Fix Reader)      | 9.0m, Off Metal                                                                   | 7.5m, On Metal                                                                |  |
| Read Range:(Handheld Reader) | Up to 6.0m, Handheld reader; light-on read range up to 3.0m, Non-metallic surface | Up to 5.0m, Handheld reader; light-on read range up to 3.0m, Metallic surface |  |
| Physical Specification:      |                                                                                   |                                                                               |  |
| Size                         | 60.0x20.0mm                                                                       | 60.0x20.0mm                                                                   |  |
| Thickness                    | 1.0mm(Off-metal)                                                                  | 3.0mm(On-metal)                                                               |  |
| Material                     | РСВ                                                                               | PCB                                                                           |  |
| Colour                       | Black                                                                             | Black                                                                         |  |
| Mounting Methods             | Adhesive                                                                          | Adhesive                                                                      |  |