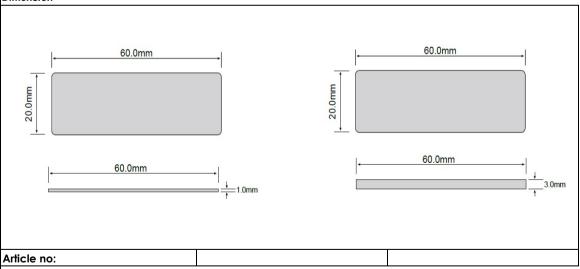

### Dimension

## **Functional Specifications:**

Weight

| RFID Protocol                | EPC Class1 Gen2, ISO18000-6C                                                      | EPC Class1 Gen2, ISO18000-6C                                                  |  |
|------------------------------|-----------------------------------------------------------------------------------|-------------------------------------------------------------------------------|--|
| Frequency                    | US 902-928MHz, EU 865-868MHz                                                      | US 902-928MHz, EU 865-868MHz                                                  |  |
| IC type                      | XBL2005-KX                                                                        | XBL2005-KX                                                                    |  |
| Memory                       | EPC 128bits, User 1312bits, TID96bits                                             | EPC 128bits, User 1312bits, TID96bits                                         |  |
| Write Cycles                 | 1 time                                                                            | 1 time                                                                        |  |
| Functionality                | Read/write                                                                        | Read/write                                                                    |  |
| Data Retention               | 50 years                                                                          | 50 years                                                                      |  |
| Item                         | RFO-LED2090 OFF-Metal                                                             | RFO-LED2090 ON-Metal                                                          |  |
| Applicable Surface           | Non-metallic surface                                                              | Metal Surfaces                                                                |  |
| Read Range:(Fix Reader)      | 9.0m, Off Metal                                                                   | 7.5m, On Metal                                                                |  |
| Read Range:(Handheld Reader) | Up to 6.0m, Handheld reader; light-on read range up to 3.0m, Non-metallic surface | Up to 5.0m, Handheld reader; light-on read range up to 3.0m, Metallic surface |  |
| Physical Specification:      |                                                                                   |                                                                               |  |
| Size                         | 60.0x20.0mm                                                                       | 60.0x20.0mm                                                                   |  |
| Thickness                    | 1.0mm(Off-metal)                                                                  | 3.0mm(On-metal)                                                               |  |
| Material                     | РСВ                                                                               | PCB                                                                           |  |
| Colour                       | Black                                                                             | Black                                                                         |  |
| Mounting Methods             | Adhesive                                                                          | Adhesive                                                                      |  |