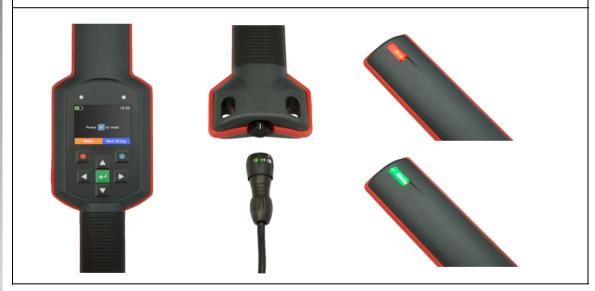

## 

| Power supply                    | Li-Ion battery pack of 2.6 Ah (18.8 Wh)<br>Internal charging in max. 3h with external power supply |
|---------------------------------|----------------------------------------------------------------------------------------------------|
| Display                         | 2.4" TFT (65K colours)                                                                             |
| Keypad                          | 7 button directional pad incl. "OK" button and two softkeys                                        |
| Signals                         | Multi-coloured read LED at tip 2 Status LEDs above the display audio speaker, vibrating motor      |
| Operating Temp. / Storage Temp. | -20° to 60°C, -4° to 140° F                                                                        |
| Charging Temp.                  | 0° to 45°C, 32° to 113° Fahrenheit                                                                 |
| Dimensions (LxWxH)              | 650 x 85 x 42 mm                                                                                   |
| Weight                          | Approx. 720 g                                                                                      |