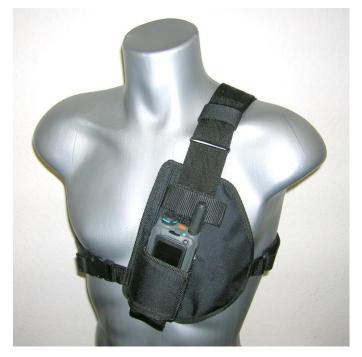

### Harness with bag

#### Harness (with bag)

Handheld devices and PDAs can be worn with this particular harness at the body. All three belts can be individually attached to the bag.

The 3 straps can be adjusted to different sized and hold the device secure and reliable by a non-slip pocket.

In this way an an ergonomic placement of the device on the body is possible. This harness can be adapted to fit all popular bags from our portfolio.