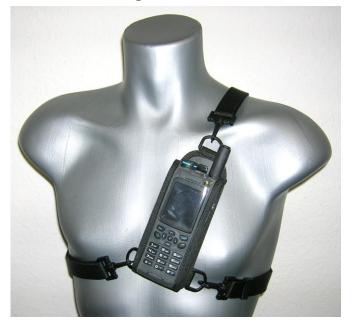

## Shoulder Holster Freeform

#### Shoulder Holster (Freeform)

Radios, mobile phones, walkietalkie's, handheld devices, PDA's and even small Tabelt PC can be worn with this particular shoulder holster. The 2 wide straps can be adjusted individually. The torso strap is both adjustable and flexible and adapts to any movement on an individual basis.

The carrying case is adjustable in both the hight and the perimeter and can therefore be used for different devices. The existing anti-slip keeps your device safe and reliable.

Additionally, there is a pocket with a zipper that allows you to stow other details in it.